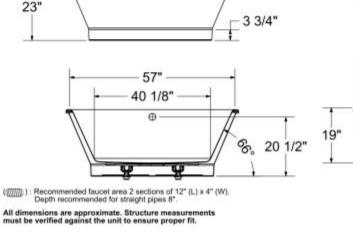

## **Dimensions**

60 x 42 x 23 ln. (1524 x 1067 x 584 mm)

## **Bathing Well**

57 ln. x 34 ln. (1448 mm x 864 mm)

## **Deck Width**

5 In. - 127 mm

**Drain location:** 

MAAX

Center

3/4" TYP