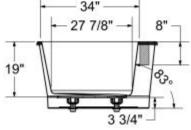

## **Dimensions**

60 x 42 x 23 ln. (1524 x 1067 x 584 mm)

## **Bathing Well**

57 ln. x 34 ln. (1448 mm x 864 mm)