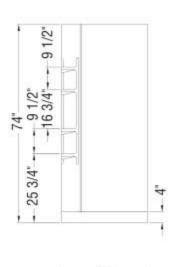

## **Dimensions**

32 x 74 ln. (813 x 1880 mm)

## Weight

106 lbs - 48 kg

## **Drain location:**

Center

All dimensions are approximate. Structure measurements must be verified against the unit to ensure proper fit.

| Project:        |  |
|-----------------|--|
| Contractor:     |  |
| Representative: |  |
| Date:           |  |
| Tel:            |  |
| Notes:          |  |
|                 |  |