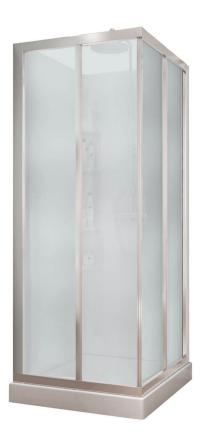

# 32 Mediterranean III 32 x 32 Polystyrene Shower Kit

#### **Standard Features:**

• 3-piece polystyrene wall with 4 built-in shelves Textured base Sliding door, central opening, Mistelite glass pattern Drain is included with the shower base

#### **Product characteristics:**

- Made in North America
- All-In-One Box Solution
- Textured Floor