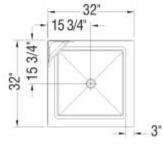

## **Dimensions**

32 x 74 ln. (813 x 1880 mm)

## **Drain location:**

Center

All dimensions are approximate. Structure measurements must be verified against the unit to ensure proper fit.

| Project:        |  |
|-----------------|--|
| Contractor:     |  |
| Representative: |  |
| Date:           |  |
| Tel:            |  |
| Notes:          |  |
|                 |  |