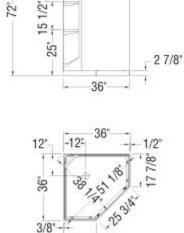

## **Dimensions**

36 x 72 ln. (914 x 1829 mm)

# **Drain location:**

Center

Project:

Contractor:

Representative:

Date: Tel:

Notes:

17 7/8