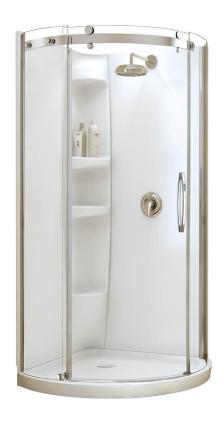

# Olympia Round - Right Opening 36 x 36 Acrylic Shower Kit

## **Standard Features:**

- Round acrylic base provides increased interior space
- Low 3" acrylic shower base for easy and safe access
- · Silent and gentle roller door system
- 8 mm (5/16 in.) thick clear glass and chrome hardware finish
- Optional Acrylic wall with storage
- · Right door opening

#### **Product characteristics:**

- Made in North America
- Available Wall Set
- 8mm Tempered Glass

## **Standard Colors:**

White (001)