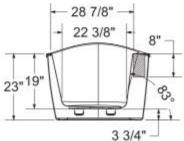

#### **Deep Sump Height**

18.5 In. - 470 mm

#### **Deck Width**

5 In. - 127 mm