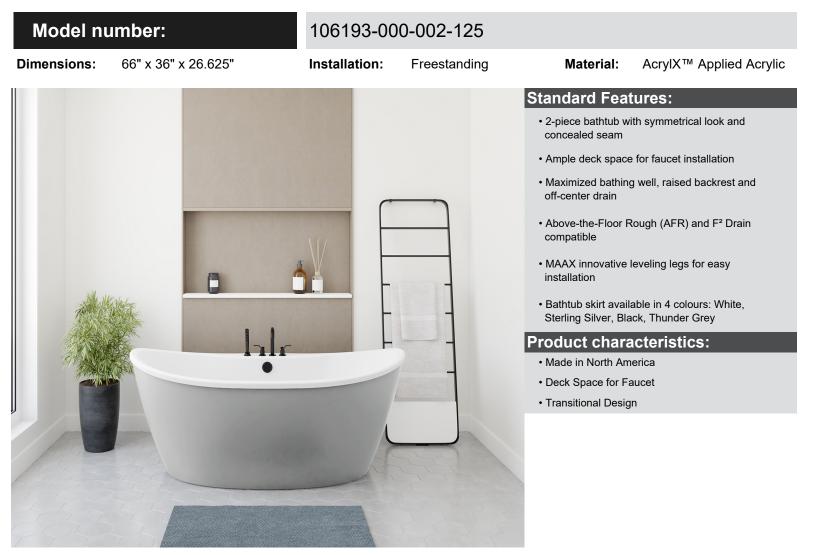

#### Model number:

#### Dimensions: 66" x 36" x 26.625"

### 106193-000-002-125

**Installation:** Freestanding

Material: AcrylX<sup>™</sup> Applied Acrylic