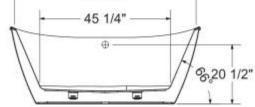

# **Delsia 6636 AcrylX Freestanding Bathtub**



#### **Standard Colors:**

White (002)

#### Certifications

MAAX products adhere to one or more of the following certifications:





# **Delsia 6636 AcrylX Freestanding Bathtub**

#### Model number:

#### Dimensions: 66" x 36" x 26.625"

### 106193-000-002-125

**Installation:** Freestanding

Material: AcrylX<sup>™</sup> Applied Acrylic

## 66" 42" 5 1/8" 12" ÷ 18 7/8" 36" т - 1" TYP 33" 1 1/4" 26 5/8" 62 7/8"



(()) : Recommended faucet area of 15" (L) x 4" (W). Depth recommended for straight pipes 8". All dimensions are approximate. Structure measurements must be verified against the unit to ensure proper fit.





#### **Dimensions**

66 x 36 x 26 3/4 In. (1676 x 914 x 676 mm)

#### Water Capacity

59 gallons - 223 liters

#### Weight

110 lbs - 50 kg

#### **Bathing Well**

63 ln. x 29 ln. (1597 mm x 733 mm)

#### **Deep Sump Height**

18.5 In. - 470 mm

#### **Deck Width**

5 In. - 127 mm

#### **Drain location:**

Center

| Project:        |  |  |
|-----------------|--|--|
| Contractor:     |  |  |
| Representative: |  |  |
| Date:           |  |  |
| Tel:            |  |  |
| Notes:          |  |  |
|                 |  |  |

# MAAX