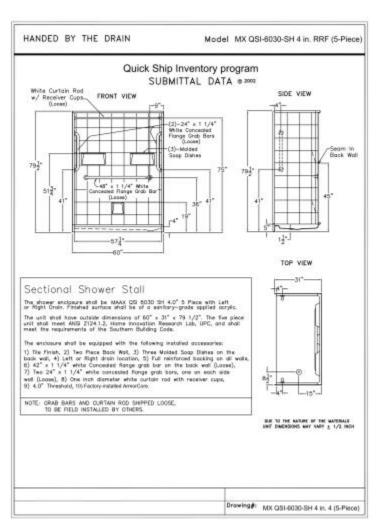

## **Model number:**

106551-000-002-002

**Dimensions:** 60" x 31" x 79.5" **Installation:** Alcove **Material:** AcrylX™ Applied Acrylic

|                 | Dimensions                                     |  |
|-----------------|------------------------------------------------|--|
|                 | 60 x 31 x 79 1/2 ln.<br>(1524 x 787 x 2019 mm) |  |
|                 | Shape                                          |  |
|                 | Rectangular                                    |  |
|                 | Pieces                                         |  |
| 5               |                                                |  |
| Drain location: |                                                |  |
|                 | Left                                           |  |
|                 | Right                                          |  |