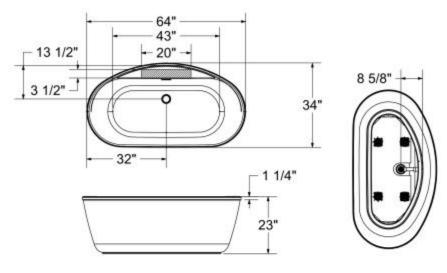

## Dimensions

64 x 34 x 23 ln. (1626 x 864 x 584 mm)

# **Bathing Well**

62 1/2 ln. x 27 ln. (1588 mm x 686 mm)

#### **Deep Sump Height**

18.375 In. - 467 mm

# **Drain location:**

Center

(()) Recommended faucet area 1 section of 20" (L) x 3 1/2" (W). Depth recommended for straight pipes 8".

All dimensions are approximate. Structure measurements must be verified against the unit to ensure proper fit.