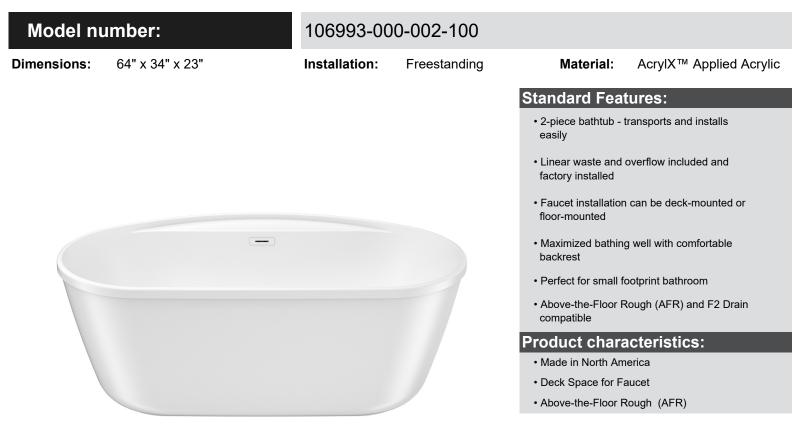

# Model number:

# **Dimensions:** 64" x 34" x 23"

# 106993-000-002-100

**Installation:** Freestanding

Material: AcrylX<sup>™</sup> Applied Acrylic