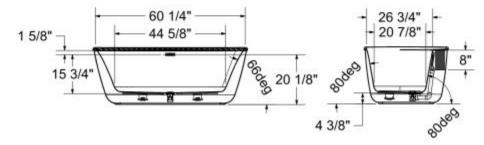

## Dimensions

64 x 34 x 23 ln. (1626 x 864 x 584 mm)

# **Bathing Well**

62 1/2 ln. x 27 ln. (1588 mm x 686 mm)

#### **Deep Sump Height**

18.375 In. - 467 mm