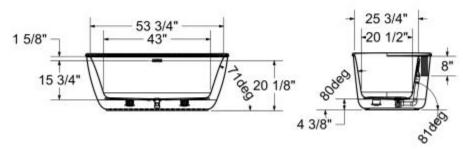

#### Dimensions

58 x 32 x 23 ln. (1473 x 813 x 584 mm)

#### **Bathing Well**

56 1/2 ln. x 26 ln. (1435 mm x 660 mm)

#### **Deep Sump Height**

18.375 In. - 467 mm