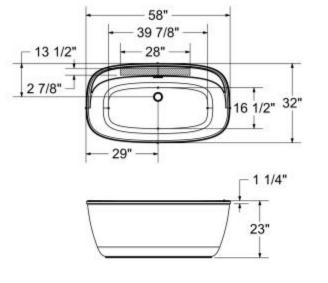

#### Dimensions

58 x 32 x 23 ln. (1473 x 813 x 584 mm)

#### **Bathing Well**

56 1/2 ln. x 26 ln. (1435 mm x 660 mm)

#### **Drain location:**

Center

() Recommended faucet area 1 section of 28" (L) x 2 7/8" (W). Depth recommended for straight pipes 8".

All dimensions are approximate. Structure measurements must be verified against the unit to ensure proper fit.