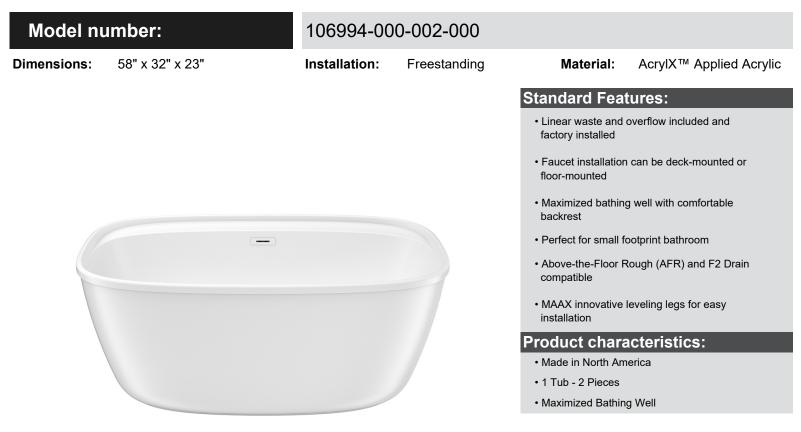

# Fontana 58 x 32 AcrylX Freestanding Bathtub

## Fontana 58 x 32 AcrylX Freestanding Bathtub

### Model number:

**Dimensions:** 58" x 32" x 23"

## 106994-000-002-000

#### Installation: Freestanding

Material: AcrylX<sup>™</sup> Applied Acrylic