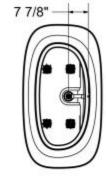

#### **Drain location:**

Center

() Recommended faucet area 1 section of 28" (L) x 2 7/8" (W). Depth recommended for straight pipes 8".

All dimensions are approximate. Structure measurements must be verified against the unit to ensure proper fit.