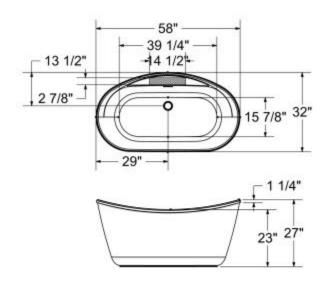

#### **Dimensions:** 58" x 32" x 27"

#### Dimensions

58 x 32 x 27 ln. (1473 x 813 x 686 mm)

### **Bathing Well**

56 1/2 ln. x 26 ln. (1435 mm x 660 mm)

#### **Deep Sump Height**

ΜΑΑΧ

18.375 In. - 467 mm

#### **Drain location:**

Center

(IIIII) Recommended faucet area 1 section of 14 1/2" (L) x 2 7/8" (W). Depth recommended for straight pipes 8".

All dimensions are approximate. Structure measurements must be verified against the unit to ensure proper fit.