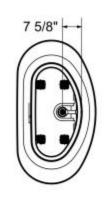

#### **Drain location:**

Center

(IIIII) Recommended faucet area 1 section of 14 1/2" (L) x 2 7/8" (W). Depth recommended for straight pipes 8".

All dimensions are approximate. Structure measurements must be verified against the unit to ensure proper fit.