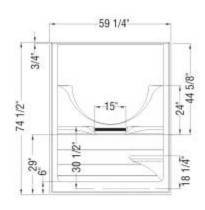

### **Dimensions**

59 1/4 x 31 1/2 x 74 1/2 ln. (1505 x 800 x 1892 mm)

## Weight

116 lbs - 52 1/2 kg

## Shape

Rectangular

### **Pieces**

1