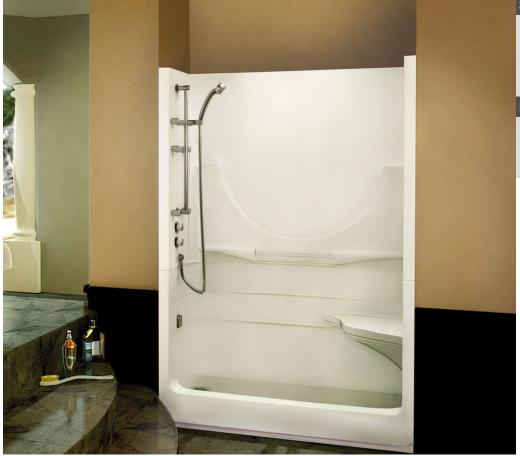

# Allegro II 59 x 32 Acrylic Alcove One-Piece Shower

### **Standard Features:**

- 1 or 2-piece shower without roof cap
- Integrated soap dishes and towel bar
- Optional: seat (specify left, right or no seat)

### **Standard Colors:**

White (001)