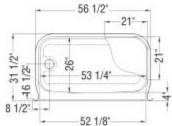

### **Dimensions**

59 1/4 x 31 1/2 x 74 1/2 ln. (1505 x 800 x 1892 mm)

### **Drain location:**

Left seat, right drain

No seat, left drain

No seat, right drain

Right seat, left drain

All dimensions are approximate. Structure measurements must be verified against the unit to ensure proper fit.