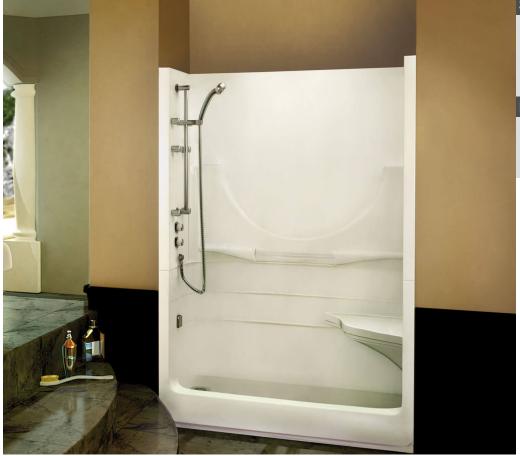

# Allegro II 59 x 32 Acrylic Alcove One-Piece Shower

### **Standard Features:**

- 1 or 2-piece shower without roof cap
- · Integrated soap dishes and towel bar
- Optional: seat (specify left, right or no seat)

### **Standard Colors:**

White (001)