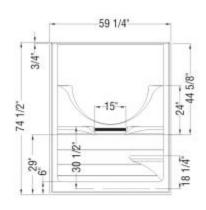

### **Dimensions**

59 1/4 x 31 1/2 x 74 1/2 ln. (1505 x 800 x 1892 mm)

### **Drain location:**

Left seat, right drain

No seat, left drain

No seat, right drain

Right seat, left drain

All dimensions are approximate. Structure measurements must be verified against the unit to ensure proper fit.