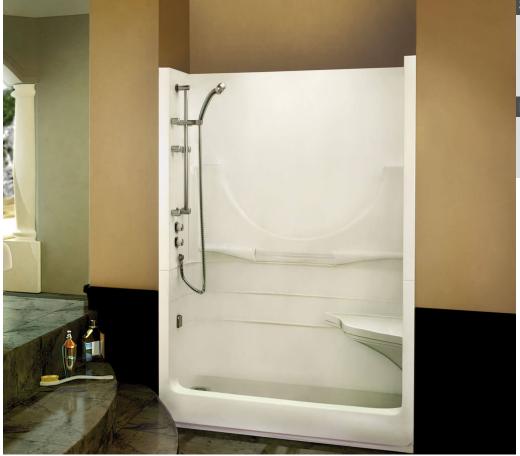

# Allegro II 59 x 32 Acrylic Alcove One-Piece Shower

#### **Standard Features:**

- 1 or 2-piece shower without roof cap
- Integrated soap dishes and towel bar
- Optional: seat (specify left, right or no seat)

## **Product characteristics:**

- · Made in North America
- Multi-Piece Unit
- Easy Installation

**Standard Colors:** 

White (001)