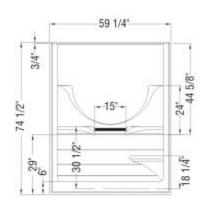

## **Dimensions**

59 1/4 x 31 1/2 x 74 1/2 ln. (1505 x 800 x 1892 mm)

## Weight

116 lbs - 52 1/2 kg

## **Shape**

Rectangular

## **Pieces**

1