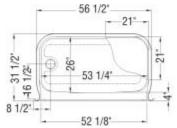

#### **Drain location:**

Left seat, right drain

No seat, left drain

No seat, right drain

Right seat, left drain

All dimensions are approximate. Structure measurements must be verified against the unit to ensure proper fit.