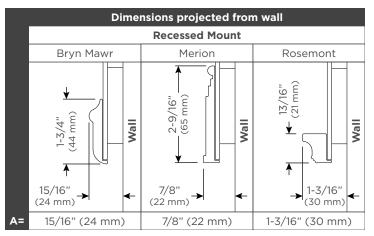

## **Dimensions**

Width: 23-3/8" (594 mm) Height: 39-7/16" (1002 mm) Depth: See page 2 for dimensions

(Merion Option Shown)

See page 2 for frame dimensions.

| Model Number Key |       |            |                |                      |
|------------------|-------|------------|----------------|----------------------|
|                  | Width | Height     | Frame Style    | Frame Finish         |
| DM               | 24    | 40         | BM = Bryn Mawr | 66 = Nickel          |
|                  |       |            | ME = Merion    | 67 = Vintage Brass   |
|                  |       | RM = Rosen | PM = Posemont  | 74 = Brushed Black   |
|                  |       |            | KH - Kosemone  | 75 = Brushed Bronze  |
|                  |       |            |                | 76 = Chrome          |
|                  |       |            |                | 77 = Polished Nickel |