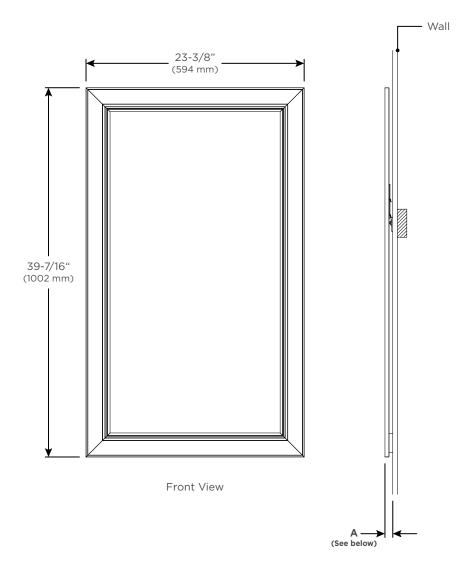

## **Dimensions**

Width: 23-3/8" (594 mm) Height: 39-7/16" (1002 mm) Depth: See page 2 for dimensions

(Merion Option Shown)

See page 2 for frame dimensions.

| Model Number Key |       |            |                |                      |
|------------------|-------|------------|----------------|----------------------|
|                  | Width | Height     | Frame Style    | Frame Finish         |
| DM               | 24    | 40         | BM = Bryn Mawr | 66 = Nickel          |
|                  |       |            | ME = Merion    | 67 = Vintage Brass   |
|                  |       | RM = Rosen | PM = Posemont  | 74 = Brushed Black   |
|                  |       |            | KH - Kosemone  | 75 = Brushed Bronze  |
|                  |       |            |                | 76 = Chrome          |
|                  |       |            |                | 77 = Polished Nickel |