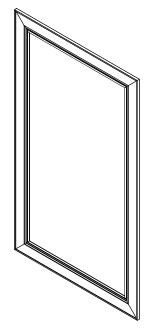

## **Features**

- Metal Framed Wall Mirror
- Color and style matched to Main Line cabinets
- Easy installation

## **Dimensions**

Width: 23-3/8" (594 mm) Height: 39-7/16" (1002 mm) Depth: See page 2 for dimensions

(Merion Option Shown)

See page 2 for frame dimensions.

| Model Number Key |       |            |                |                      |
|------------------|-------|------------|----------------|----------------------|
|                  | Width | Height     | Frame Style    | Frame Finish         |
| DM               | 24    | 40         | BM = Bryn Mawr | 66 = Nickel          |
|                  |       |            | ME = Merion    | 67 = Vintage Brass   |
|                  |       | RM = Rosen | PM = Posemont  | 74 = Brushed Black   |
|                  |       |            | KH - Kosemone  | 75 = Brushed Bronze  |
|                  |       |            |                | 76 = Chrome          |
|                  |       |            |                | 77 = Polished Nickel |