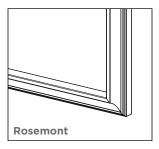

## **Dimensions**

Width: 23-3/8" (594 mm) Height: 39-7/16" (1002 mm) Depth: See page 2 for dimensions

(Merion Option Shown)

See page 2 for frame dimensions.

| Model Number Key |       |            |                |                      |
|------------------|-------|------------|----------------|----------------------|
|                  | Width | Height     | Frame Style    | Frame Finish         |
| DM               | 24    | 40         | BM = Bryn Mawr | 66 = Nickel          |
|                  |       |            | ME = Merion    | 67 = Vintage Brass   |
|                  |       | RM = Rosen | PM = Posemont  | 74 = Brushed Black   |
|                  |       |            | KH - Kosemone  | 75 = Brushed Bronze  |
|                  |       |            |                | 76 = Chrome          |
|                  |       |            |                | 77 = Polished Nickel |