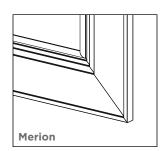

## **Dimensions**

Width: 23-3/8" (594 mm) Height: 39-7/16" (1002 mm) Depth: See page 2 for dimensions

(Merion Option Shown)

See page 2 for frame dimensions.

| Model Number Key |       |            |                |                      |
|------------------|-------|------------|----------------|----------------------|
|                  | Width | Height     | Frame Style    | Frame Finish         |
| DM               | 24    | 40         | BM = Bryn Mawr | 66 = Nickel          |
|                  |       |            | ME = Merion    | 67 = Vintage Brass   |
|                  |       | RM = Rosen | PM = Posemont  | 74 = Brushed Black   |
|                  |       |            | KH - Kosemone  | 75 = Brushed Bronze  |
|                  |       |            |                | 76 = Chrome          |
|                  |       |            |                | 77 = Polished Nickel |