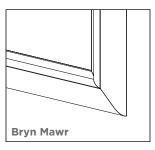

## **Dimensions**

Width: 23-3/8" (594 mm) Height: 39-7/16" (1002 mm) Depth: See page 2 for dimensions

(Merion Option Shown)

See page 2 for frame dimensions.

| Model Number Key |       |            |                |                      |
|------------------|-------|------------|----------------|----------------------|
|                  | Width | Height     | Frame Style    | Frame Finish         |
| DM               | 24    | 40         | BM = Bryn Mawr | 66 = Nickel          |
|                  |       |            | ME = Merion    | 67 = Vintage Brass   |
|                  |       | RM = Rosen | PM = Posemont  | 74 = Brushed Black   |
|                  |       |            | KH - Kosemone  | 75 = Brushed Bronze  |
|                  |       |            |                | 76 = Chrome          |
|                  |       |            |                | 77 = Polished Nickel |