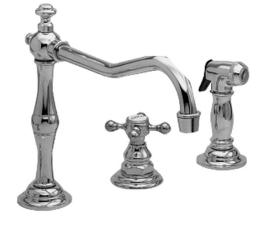

# **CHESTERFIELD**

#### **Features**

- Solid brass construction
- Brass valve bodies
- Quarter-turn washerless ceramic disc valve cartridges
- Swivel spout assembly with integral diverter fitting
- Solid brass pull-out sidespray
- 5.56" (14.1 cm) spout height at outlet
- 9.49" (24.1 cm) spout reach (c-c)
- For 8" (20.3 cm) centers Maximum 20" (50.8 cm)
- ADA Complaint (Handles Only)
- 1.8 GPM (6.8 LPM) Max

## Product Specification Add "Color / Finish" suffix to Model number, below.

The Two-Handle Kitchen Faucet with Sidespray shall be made of solid brass construction. Faucet shall incorporate a swivel spout assembly with integral sidespray diverter fitting and feature brass valve bodies with quarter-turn washerless ceramic disc valve cartridges. Faucet shall have a 1.8 gallons (6.8 liters) per minute maximum flow rate. Product shall be for 8" (20.3 cm) centers - Maximum 20" (50.8 cm). Product shall incorporate a 5.56" (14.1 cm) spout height at outlet and a 9.49" (24.1 cm) spout reach (c-c). Faucet shall incorporate cross handles. Two-Handle Kitchen Faucet with Sidespray shall be Newport Brass Model 943/\_\_\_\_\_.