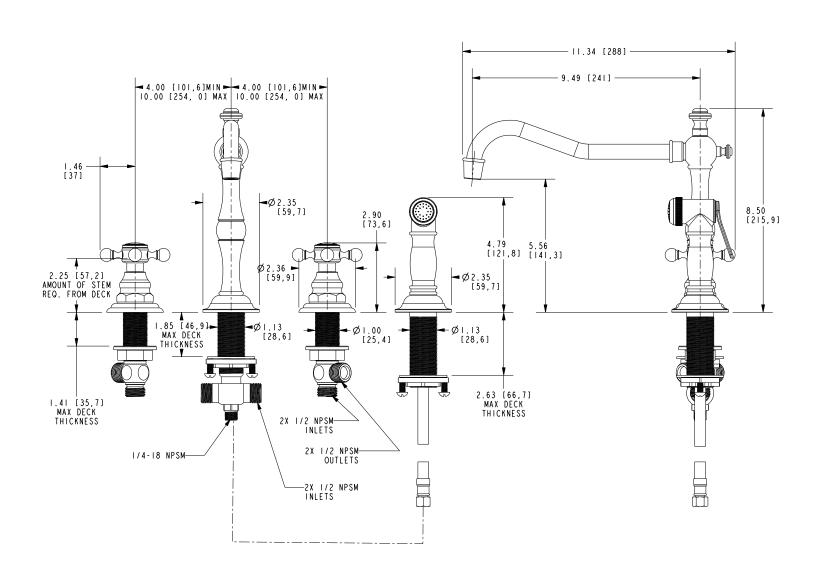

### **PRODUCT DIMENSIONS** (Units are in inches)

#### **Features**

- Solid brass construction
- Brass valve bodies
- Quarter-turn washerless ceramic disc valve cartridges
- Swivel spout assembly with integral diverter fitting
- Solid brass pull-out sidespray
- 5.56" (14.1 cm) spout height at outlet
- 9.49" (24.1 cm) spout reach (c-c)
- For 8" (20.3 cm) centers Maximum 20" (50.8 cm)
- ADA Complaint (Handles Only)
- 1.8 GPM (6.8 LPM) Max