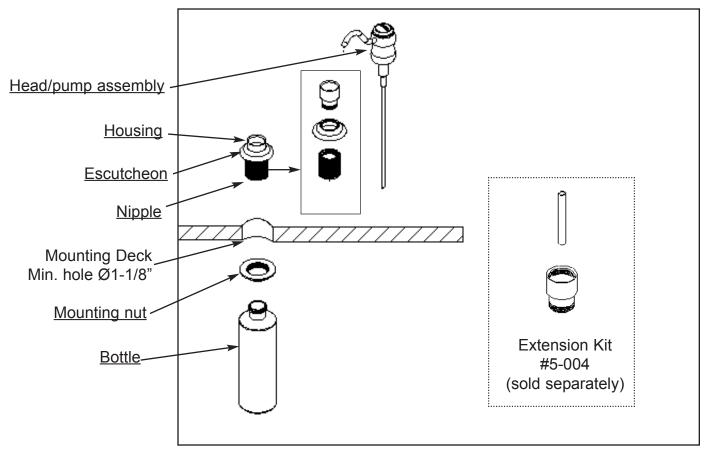

## **Installation Instructions:**

- 1. Remove the Head/Pump assembly from Dispenser.
- 2. Remove Bottle and Mounting Nut from Nipple.
- **3.** With Housing, Escutcheon and Nipple assembled, place Nipple through hole in Mounting Deck (minimum hole diameter is 1-1/8").
- 4. From underside of Deck, secure into place with Mounting Nut.
- 5. Securely attach Bottle to Nipple.
- 6. Fill Dispenser Bottle, with desired liquid, to 1" below top of Housing.
- 7. Insert head/pump assembly into Housing.

Note: Dispenser Housing and Tube Extentions available (#5-004), but not included.