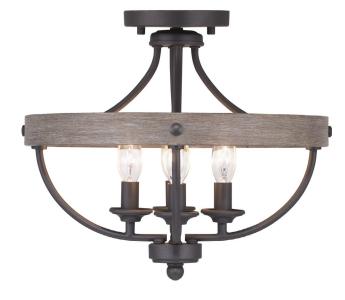

## **Gulliver**

The four-light semi-flush fixture that can also convert to a hanging fixture in the Gulliver Collection features arching and delicate details that curve to create an airy design. Dual toned frame color combinations in a Graphite finish with weathered oak accents The hand painted wood grained texture complements Rustic and Modern Farmhouse home decor, as well as Urban Industrial and Coastal interior settings.

- Gulliver's deftly painted two-toned metal frame reads like a rustic wood finish
- The distinguished four-light semi-flush convertible fixture is an ideal choice for a library or home office
- entry vestibule or masculine bedroom
- Its rustic styling is ideal for Coastal or Farmhouse spaces
- Graphite Finish with banding that resembles weathered gray-stained wood
- Measures 14 7/8in diameter x 12 5/8in ht.
- Includes hanging and ceiling-mount hardware
- Uses four, 60-watt max candelabra bulbs or LED equivalent (sold separately) vintage bulbs are an option for a rustic look
- Compatible with standard wall dimmer
- Progress Lighting products are designed for exceptional quality, reliability, and functionality
- Includes installation instructions and mounting hardware
- Coordinating fixtures available