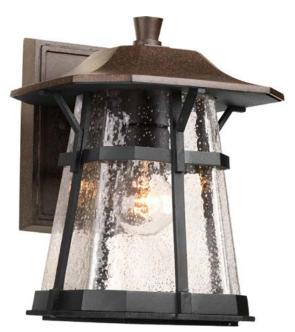

## Derby

One-light medium wall lantern from the Derby collection boasts a combination of Espresso and textured black powder coated finishes. The seeded glass diffuser is encased in the cast aluminum black from with the Espresso finish on the roof and back plate.

Category: Outdoor Finish: Espresso (powdercoat) Construction: Cast aluminum construction Glass: Clear seeded glass diffuser

Width: 8-1/2" Height: 11-1/4" Depth: 9-3/8" H/CTR: 4-1/4"

Glass: 6-3/8" dia. Height: 8"