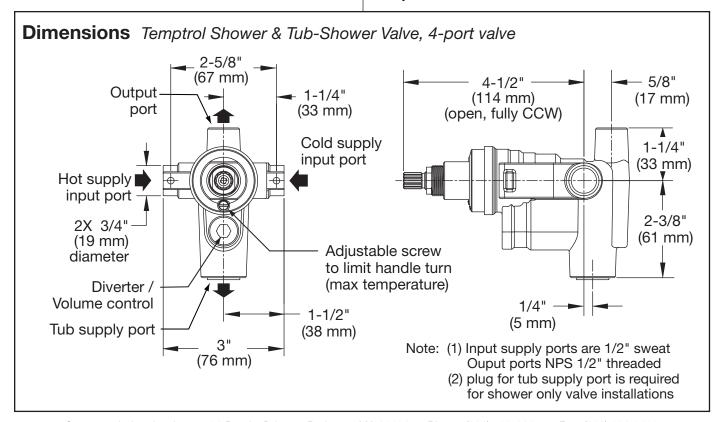

### **Feature Highlights**

- Symmons Temptrol 4-port pressure-balancing mixing valve with adjustable stop screw to limit handle turn
- Supply input ports 1/2 inch sweat
- Output ports NPS threaded 1/2 inch