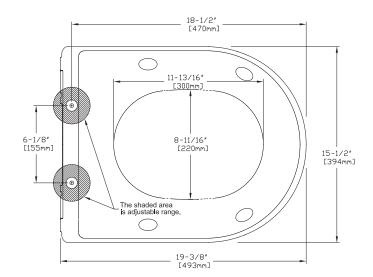

at and cover with quick-release hinge system for easy cleaning
- Slim design for an ultra-sleek aesthetic
- Mounting hardware included

## **MODELS**

• SS237 Slim D-Shape SoftClose Seat

#### **COLOR**

#01 Cotton

## PRODUCT SPECIFICATIONS

Seat shall be model SS237\_\_\_\_\_. Seat shall be made from urea resin for both the seat and seat cover. The seat installation is top mount installation with adjustable hinge plates and stainless steel hinge caps.

#### **SPECIFICATIONS**

| Material               | Urea Resin                    |
|------------------------|-------------------------------|
| Warranty               | One Year Limited Warranty     |
| Shipping<br>Weight     | 9 lbs, 2 oz                   |
| Shipping<br>Dimensions | 20-1/2"L x 19-1/4"W x 3-1/4"H |



# **DIMENSIONS**