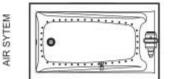

# 106172-L-097-001

Installation: Alcove

Indicates whirlpool jets positioning ٠

Indicates suction positioning 4

. Indicates airjets positioning ) Indicates chromatherapy light positioning

Material: Acrylic