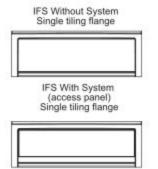

### Dimensions: 59.875" x 36" x 18"

Technical drawing is universal for all Exhibit 6036 configurations.

Wood support design may vary. Single Integrated tiling flange: 1" height x 1/4" thickness (not shown)