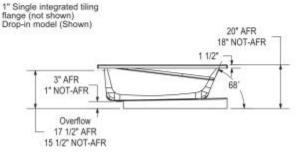

### Dimensions: 59.875" x 36" x 18"

Technical drawing is universal for all Exhibit 6036 configurations.

Wood support design may vary. Single Integrated tiling flange: 1" height x 1/4" thickness (not shown)

### Deep Sump Height

16.375 In. - 416 mm