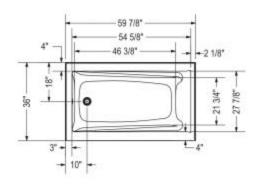

### Dimensions: 59.875" x 36" x 18"

Technical drawing is universal for all Exhibit 6036 configurations.

Wood support design may vary. Single Integrated tiling flange: 1" height x 1/4" thickness (not shown)

All dimensions are approximate. Structure measurement must be verified against the unit to ensure proper fit.

### **Dimensions**

60 x 36 x 18 ln. (1521 x 914 x 457 mm)

### Weight

80 lbs - 36 1/4 kg

**Bathing Well** 

54 3/4 ln. x 28 ln.

### Deck Width

4 In. - 102 mm

**Drain location:** 

Left

Right

Project: Contractor: Representative: Date: Tel: Notes: