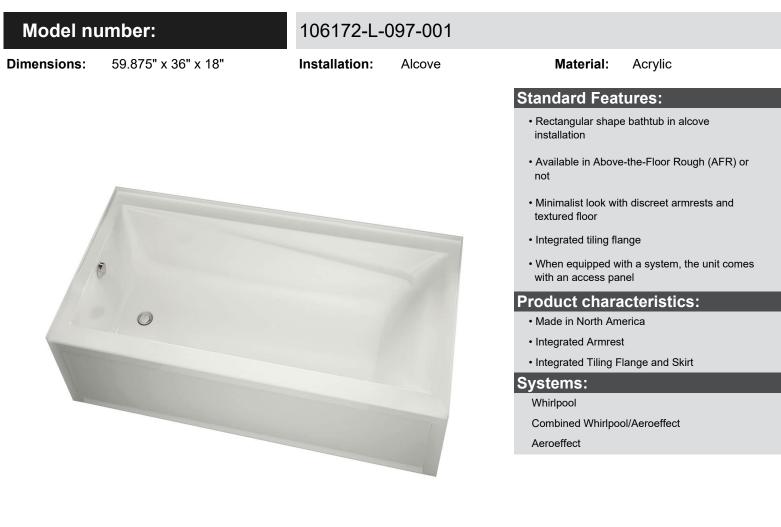

### Model number:

### Dimensions: 59.875" x 36" x 18"

Technical drawing is universal for all Exhibit 6036 configurations.

Wood support design may vary. Single Integrated tiling flange: 1" height x 1/4" thickness (not shown)

# 106172-L-097-001

Installation: Alcove

Indicates whirlpool jets positioning ٠

Indicates suction positioning 4

. Indicates airjets positioning ) Indicates chromatherapy light positioning

Material: Acrylic