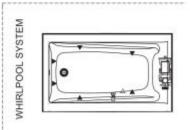

# 106172-L-097-001

Installation: Alcove

Indicates whirlpool jets positioning ٠

Indicates suction positioning 4

. Indicates airjets positioning ) Indicates chromatherapy light positioning

Material: Acrylic