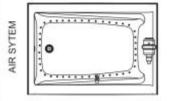

#### Installation: Drop-in

Indicates whirlpool jets positioning ٠

4 Indicates suction positioning Indicates airjets positioning

• ) Indicates chromatherapy light positioning