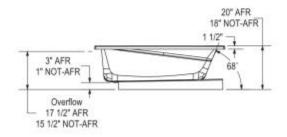

#### Dimensions: 59.875" x 42" x 18"

1" Single integrated tiling flange (not shown) Drop-in model (Shown)

Technical drawing is universal for all Exhibit 6042 configurations.

Wood support design may vary. Single Integrated tiling flange: 1" height x 1/4" thickness (not shown)

#### Water Capacity

68 gallons - 259 liters

## Deep Sump Height

16.375 ln. - 416 mm