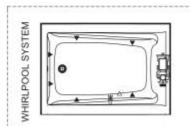

#### Installation: Drop-in

Indicates whirlpool jets positioning ٠

4 Indicates suction positioning Indicates airjets positioning

• ) Indicates chromatherapy light positioning