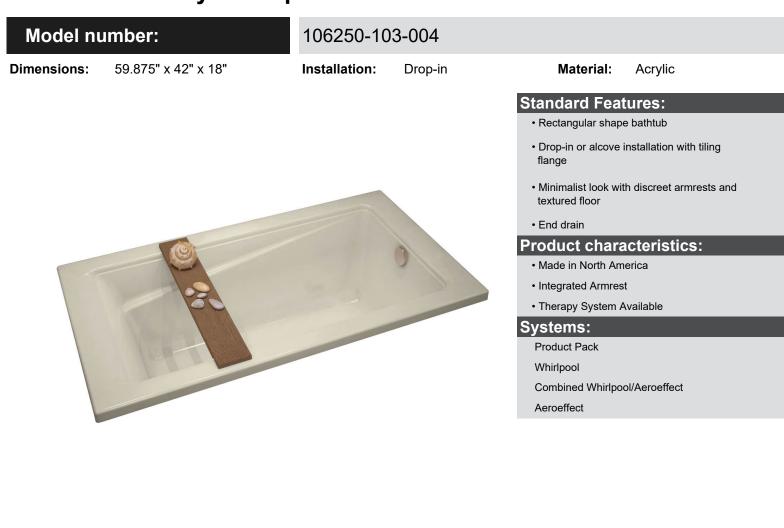

# Model number:

# 106250-103-004

#### Dimensions: 59.875" x 42" x 18"

1" Single integrated tiling flange (not shown) Drop-in model (Shown)

Technical drawing is universal for all Exhibit 6042 configurations.

Wood support design may vary. Single Integrated tiling flange: 1" height x 1/4" thickness (not shown)

#### Installation: Drop-in

Indicates whirlpool jets positioning ٠

4 Indicates suction positioning Indicates airjets positioning

• ) Indicates chromatherapy light positioning

#### Material: Acrylic