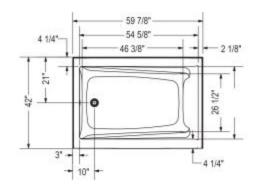

#### Dimensions: 59.875" x 42" x 18"

1" Single integrated tiling flange (not shown) Drop-in model (Shown)

Technical drawing is universal for all Exhibit 6042 configurations.

Wood support design may vary. Single Integrated tiling flange: 1" height x 1/4" thickness (not shown)

#### **Dimensions**

60 x 42 x 18 ln. (1521 x 1067 x 457 mm)

## Weight

73 lbs - 33 kg

**Bathing Well** 

54 3/4 In. x 33 1/2 In.