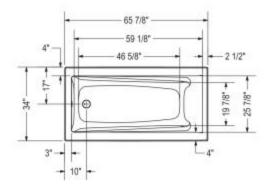

#### Dimensions: 65.875" x 34" x 18"

#### **Dimensions**

66 x 34 x 18 ln. (1673 x 864 x 457 mm)

## **Bathing Well**

59 1/4 ln. x 26 ln.

## **Deep Sump Height**

16.375 In. - 416 mm

### **Deck Width**

4 In. - 102 mm