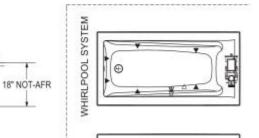

#### **Drain location:**

Indicates whirlpool jets positioning ۸ Indicates suction positioning Indicates airjets positioning △ • ₩ End All dimensions are approximate. Structure measurement must be verified against the unit to ensure proper fit. ) : Indicates chromatherapy light positioning Project: Contractor: Representative: Date: Tel: Notes: