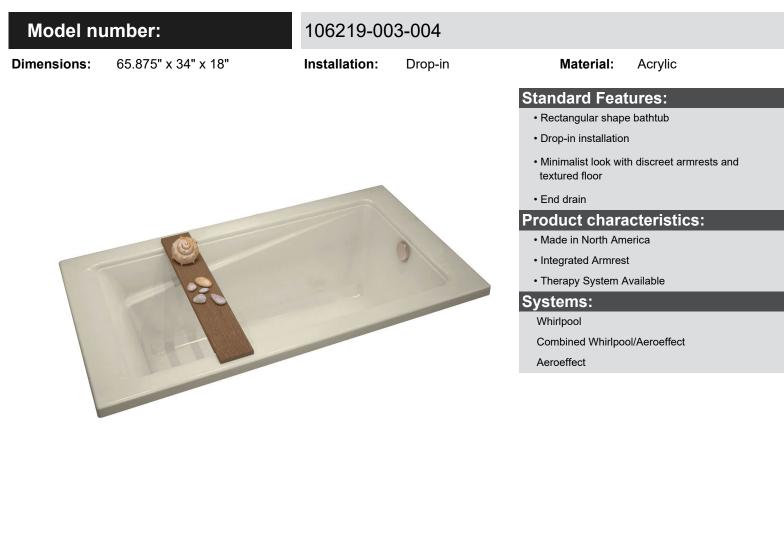

#### Dimensions: 65.875" x 34" x 18"

# 106219-003-004

#### Installation: Drop-in

Material: Acrylic

#### **Dimensions**

66 x 34 x 18 ln. (1673 x 864 x 457 mm)

#### Water Capacity

55 gallons - 209 liters

#### Weight

75 lbs - 34 kg

## **Bathing Well**

59 1/4 ln. x 26 ln.

## **Deep Sump Height**

16.375 In. - 416 mm

### **Deck Width**

4 In. - 102 mm