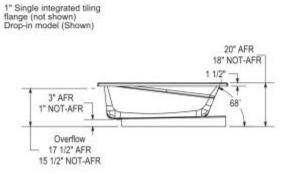

## **Model number:**

106176-L-003-007

**Dimensions:** 59.875" x 42" x 20" **Installation:** Alcove Material: Acrylic

WHIRLPOOL SYSTEM

SYTEM

AIR

IFS Without System Single tiling flange IFS With System (access panel) Single tiling flange

60 x 42 x 20 ln. (1521 x 1067 x 508 mm) **Water Capacity** 

**Dimensions** 

68 gallons - 259 liters

Weight

81 lbs - 36 3/4 kg

**Bathing Well** 

54 3/4 ln. x 26 1/2 ln.

**Deep Sump Height** 

16.375 In. - 416 mm

**Deck Width** 

4.25 In. - 108 mm

Technical drawing is universal for all Exhibit 6042 configurations.

Wood support design may vary. Single Integrated tiling flange: 1" height x 1/4" thickness (not shown)