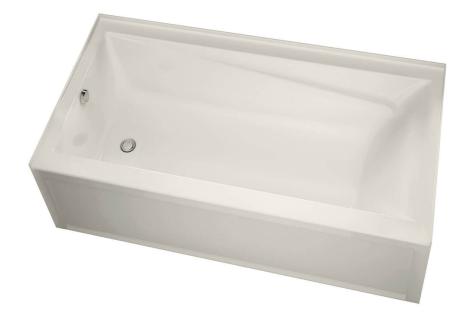

## **Exhibit 6042 IFS AFR Acrylic Alcove Bathtub**

### Model number:

106176-L-003-007

Dimensions: 59.875" x 42" x 20" Installation: Alcove Material: Acrylic

### Standard Features:

- Rectangular shape bathtub in alcove installation
- Available in Above-the-Floor Rough (AFR) or not
- Minimalist look with discreet armrests and textured floor
- · Deck for faucet installation
- When equipped with a system, the unit comes with an access panel

#### **Product characteristics:**

- Made in North America
- Integrated Armrest
- Integrated Tiling Flange and Skirt