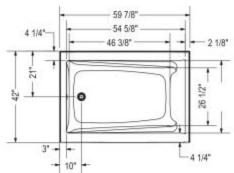

## **Model number:**

106176-L-003-007

**Dimensions:** 59.875" x 42" x 20" **Installation:** Alcove Material: Acrylic

WHIRLPOOL SYSTEM

SYTEM

AIR

IFS Without System Single tiling flange IFS With System (access panel) Single tiling flange

60 x 42 x 20 ln. (1521 x 1067 x 508 mm) **Water Capacity** 

**Dimensions** 

68 gallons - 259 liters

Weight

81 lbs - 36 3/4 kg

**Bathing Well** 

54 3/4 ln. x 26 1/2 ln.

**Deep Sump Height** 

16.375 In. - 416 mm

**Deck Width** 

4.25 In. - 108 mm

Technical drawing is universal for all Exhibit 6042 configurations.

Wood support design may vary. Single Integrated tiling flange: 1" height x 1/4" thickness (not shown)

All dimensions are approximate, Structure measurement must be verified against the unit to ensure proper fit.

|     |                                                                                                                                                                 | Drain location: |
|-----|-----------------------------------------------------------------------------------------------------------------------------------------------------------------|-----------------|
| ( 4 | ): Indicates whirlpool jets positioning<br>): Indicates suction positioning<br>): Indicates sirjets positioning<br>): Indicates chromatherapy light positioning | Left            |
|     |                                                                                                                                                                 | Right           |
|     |                                                                                                                                                                 |                 |
|     |                                                                                                                                                                 |                 |
|     |                                                                                                                                                                 |                 |
|     |                                                                                                                                                                 |                 |
|     |                                                                                                                                                                 |                 |
|     |                                                                                                                                                                 | ·               |