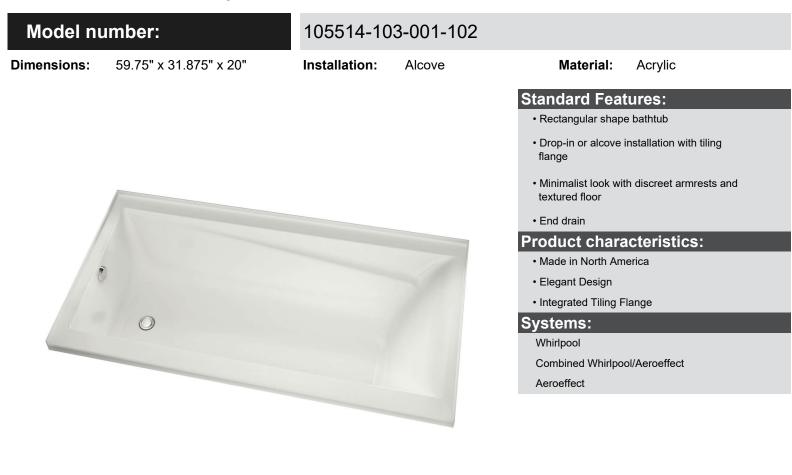

## Exhibit 6032 IF Acrylic Alcove Bathtub



#### **Standard Colors:**

Bone (004)

White (001)

Biscuit (007)

#### Certifications

MAAX products adhere to one or more of the following certifications:



#### Recommended products (Visit our website for a complete list of our recommended products)

| Νο       | Description                                                                       |
|----------|-----------------------------------------------------------------------------------|
| □ 836100 | Oxford 54-59 ½ x 57 in. Sliding Tub Door for Alcove Installation                  |
| □ 138400 | Triple Plus 57 ½-59 ½ x 56 in Sliding Tub Door for Alcove Installation            |
| □ 138994 | Luminescence 56 ½-59 x 55 ½-57 ½ in. 6mm Sliding Tub Door for Alcove Installation |

# ΜΑΑΧ

### Exhibit 6032 IF Acrylic Alcove Bathtub



Not