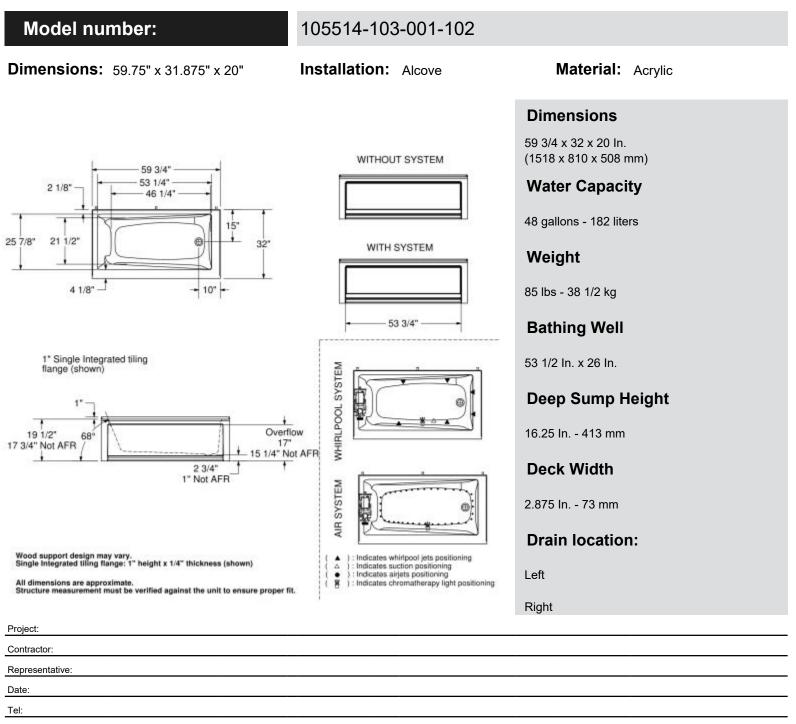

## Exhibit 6032 IF Acrylic Alcove Bathtub

### Exhibit 6032 IF Acrylic Alcove Bathtub

Notes: