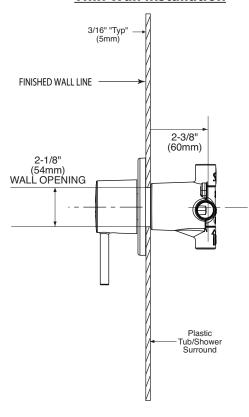

## Thin Wall Installation

(109mm)

## **CRITICAL DIMENSIONS**

(DO NOT SCALE)

FOR MORE INFORMATION CALL: 1-800-BUY-MOEN

www.moen.com