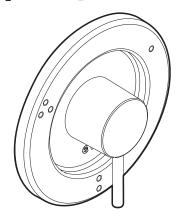

#### **DESCRIPTION**

• Metal construction with chrome finish

### **OPERATION**

Rotational control with 180° of rotation with stops