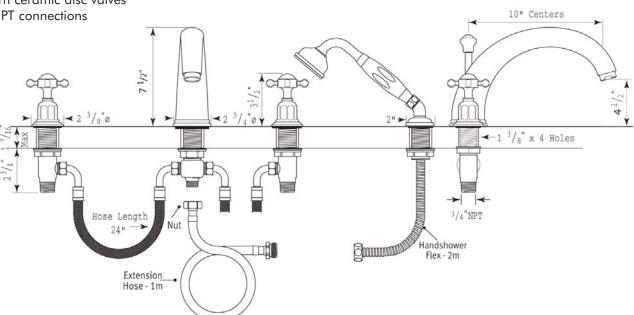

## **FEATURES**

- 10" spout reach
- 4-hole bathtub filler with handshower
- 4 x 1 3/8" hole cutouts
- Fixed spout
- Retractable handshower
- Made from solid brass
- Unique handle fixing clip, engineered to increase the life of the valve
- Innovative valve hose connection, complete with flexible stainless steel hose and 90° elbow
- 1/4-turn ceramic disc valves
- 3/4" NPT connections