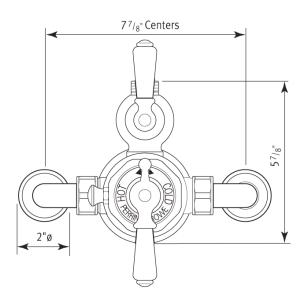

## **FEATURES**

- Inlets 7 7/8" center-to-center
- Inlets 3/4" female NPT
- True 3/4" inlets and waterways for high output
- CNC machined from solid brass bar stock
- Exposed thermostatic valve
- Volume Control
- U.5398 secondary outlet adaptor required for bottom outlet tub spout connection
- Additional functions should go off top with U.5397
- 14-16 GPM
- Lever handle design
- Includes both porcelain and metal lever inserts