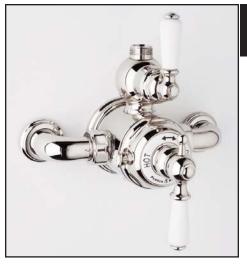

## Exposed Thermostatic Shower Mixer with Lever Handles

ROHL Perrin & Rowe® Bath

U.5550L

## **COLORS/FINISHES**

- Polished Chrome
- Polished Nickel
- Satin Nickel
- Inca Brass
- English Bronze

WARRANTY

• Limited Lifetime