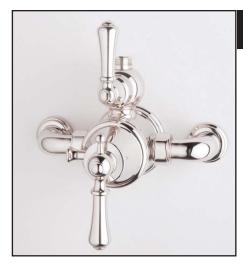

## Georgian Era Exposed Therm Valve with Volume and **Temperature Control**

ROHL Perrin & Rowe Bath

# **U.5751LS**

### **COLORS/FINISHES**

- Polished Chrome
- Polished Nickel
- Satin Nickel
- Inca Brass
- English Bronze