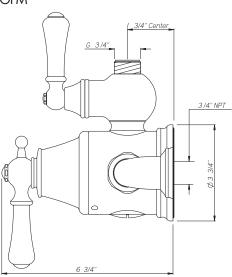

#### **FEATURES**

- Inlets 7 7/8" center-to-center
- Inlets 3/4" female NPT
- CNC machined from solid brass bar stock, not cast
- Exposed thermostatic valve
- Volume control, lever handles
- True 3/4" inlets and waterways for high output
- U.5398 secondary outlet adapter required for bottom outlet tub spout connection
- Additional functions should go off top with U.5397
- 14-16 GPM