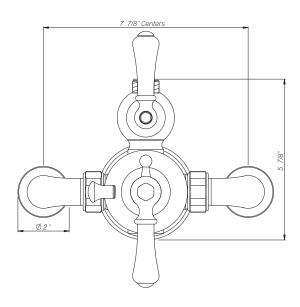

#### **FEATURES**

- Inlets 7 7/8" center-to-center
- Inlets 3/4" female NPT
- CNC machined from solid brass bar stock, not cast
- Exposed thermostatic valve
- Volume control, lever handles
- True 3/4" inlets and waterways for high output
- U.5398 secondary outlet adapter required for bottom outlet tub spout connection
- Additional functions should go off top with U.5397
- 14-16 GPM