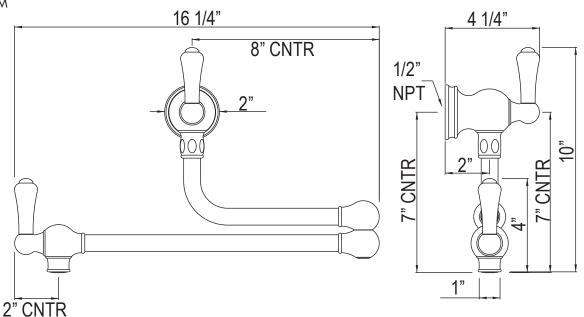

## Perrin & Rowe® Wall Mount Swing Arm Pot Filler

# U.4799LS\*

### **FEATURES**

- Ceramic disc control cartridges
- Folds away when not in use
- Extends for easy use over front or rear burners
- 1/2"F NPT connection
- Dual quarter turn handle shut-offs, one at the wall and one at the outlet.
  Eliminates need to reach over hot burners.
- 1/4-turn ceramic disc valves
- Brass construction
- 1.8 GPM