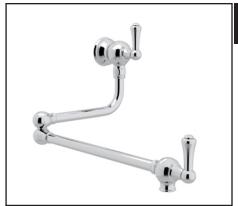

## Perrin & Rowe® Wall Mount Swing Arm Pot Filler

# U.4799LS\*

### **FEATURES**

- Ceramic disc control cartridges
- Folds away when not in use
- Extends for easy use over front or rear burners
- 1/2"F NPT connection
- Dual quarter turn handle shut-offs, one at the wall and one at the outlet.
  Eliminates need to reach over hot burners.
- 1/4-turn ceramic disc valves
- Brass construction
- 1.8 GPM