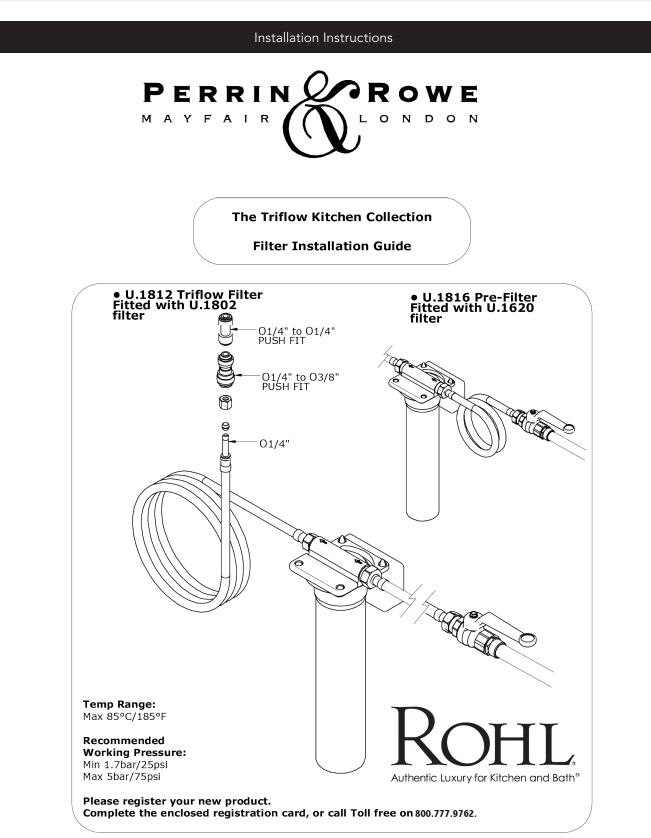

## Installation Instructions

The Perrin and Rowe Collection Filter Installation Guide

Congratulations on the purchase of your Perrin and Rowe/Triflow filtration Product. Correctly installed and with sensible care, this product will give you many years of trouble free service.

#### **IMPORTANT INFORMATION**

These are instructions for Triflow filters and the optional add on pre-filter version of the model you are installing. Please read carefully to ensure correct installation.