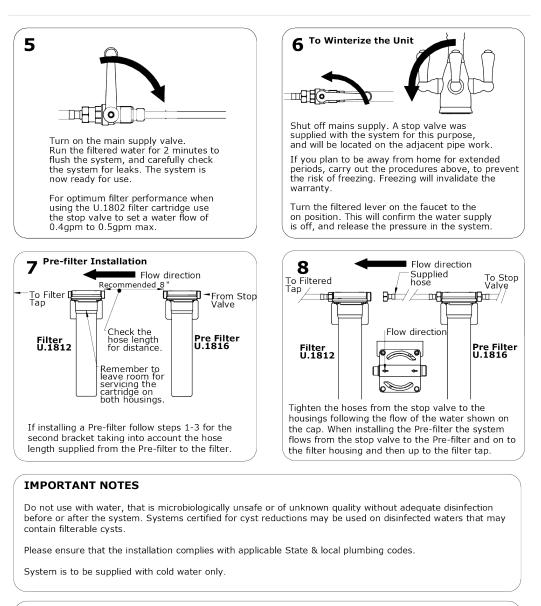

## Installation Instructions



## **CARE & MAINTENANCE**

Wipe down after use to avoid water spotting and mineral build up.





## Installation Instructions

The Perrin and Rowe Collection Filter Installation Guide

Congratulations on the purchase of your Perrin and Rowe/Triflow filtration Product. Correctly installed and with sensible care, this product will give you many years of trouble free service.

#### **IMPORTANT INFORMATION**

These are instructions for Triflow filters and the optional add on pre-filter version of the model you are installing. Please read carefully to ensure correct installation.

Before you proceed... We recommend you engage the services of a registered plumber to install this product.

In addition to the guide below it is essential that the written information overleaf is carefully read an