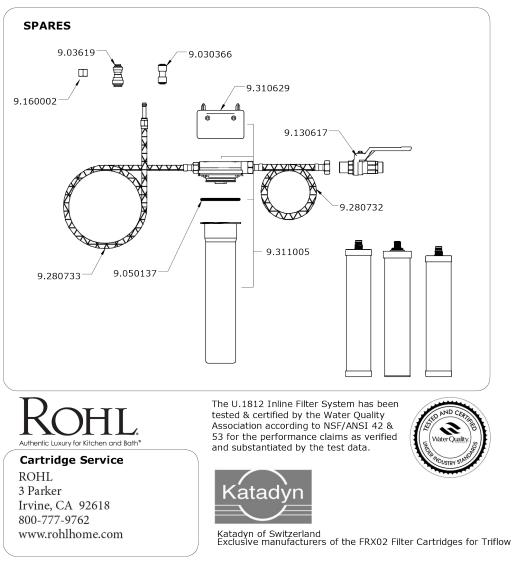

### **ROHL WARRANTY POLICY**

All products supplied by ROHL carry warranties against manufacturing defects.

Triflow products carry a Limited Lifetime Warranty.

ROHL LLC will provide free of charge, as its options, replacement part(s) or product (or a comparable alternative product) to replace those which have proven defective in materials or workmanship.

For full ROHL LLC WARRANTY please contact ROHL or visit www.rohlhome.com

Perrin and Rowe is a registered trademark of TCL Ltd.

9001816U Issue 6

5