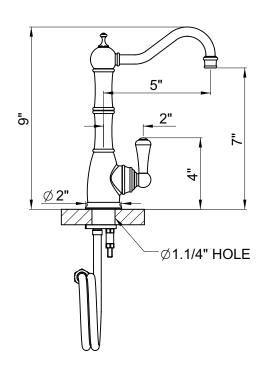

#### **FEATURES**

- · Metal lever handle only
- Brass construction
- Faucet made in England. Filter made in Switzerland.
- Ceramic disc control cartridge
- Not suitable for R.O. systems or instant hot systems
- 5" reach swivel spout
- 9" overall height
- 1 3/4" max. installation depth on deck