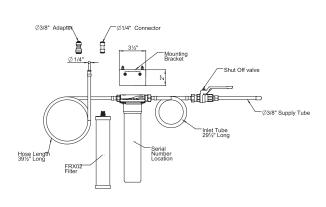

#### **FEATURES**

- · Metal lever handle only
- Brass construction
- Faucet made in England. Filter made in Switzerland.
- Ceramic disc control cartridge
- Not suitable for R.O. systems or instant hot systems
- 5" reach swivel spout
- 9" overall height
- 1 3/4" max. installation depth on deck