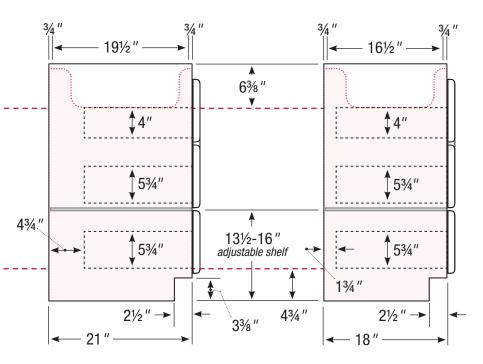

ose dimensional tolerances but variability in manufacturing materials can change dimensions slightly (normally within  $\frac{1}{-1/8}$ " but occasionally up to  $\frac{1}{-3/16}$ ").

In most applications these slight variations will have no impact upon installation, appearance, or function. However, when planning and finishing a space for a built in vanity, **do not frame or finish the space before measuring the actual cabinet!** 

We can not be responsible for any expenses incurred as a result of the end user or contractor not following this guideline.



# **SpecSheet - 30" Simplicity Vanity, LH Drawers**



Basin placement range varies with brand and model. Shown is for Kohler 2210.

#### Internal Divider

**30" Vanity** Left hand drawers

30" wide 34½" tall 21" or 18" front-to-back





#### **Internal Dividers**