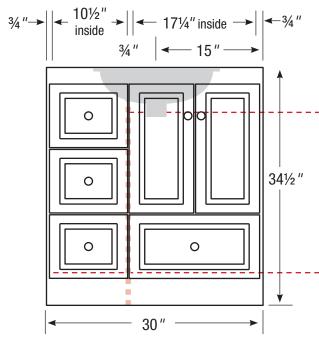

# **SpecSheet - 30" Simplicity Vanity, LH Drawers**

Basin placement range varies with brand and model. Shown is for Kohler 2210.

#### Internal Divider

**30" Vanity** Left hand drawers

30" wide 34½" tall 21" or 18" front-to-back