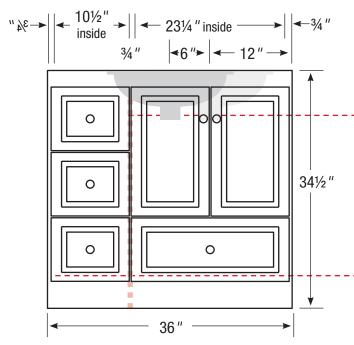

# **SpecSheet - 36" Simplicity Vanity, LH Drawers**

Basin placement range varies with brand and model. Shown is for Kohler 2210.

#### Internal Divider

**36" Vanity** Left hand drawers

36" wide 34½" tall 21" or 18" front-to-back