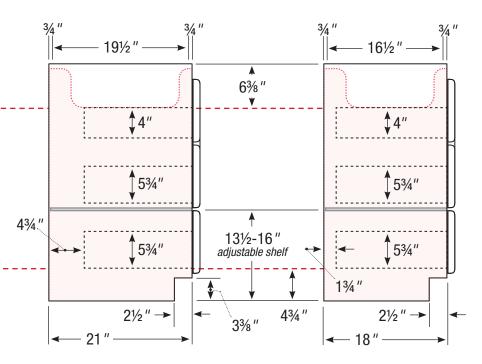

ose dimensional tolerances but variability in manufacturing materials can change dimensions slightly (normally within  $\frac{1}{-1/8}$ " but occasionally up to  $\frac{1}{-3/16}$ ").

In most applications these slight variations will have no impact upon installation, appearance, or function. However, when planning and finishing a space for a built in vanity, **do not frame or finish the space before measuring the actual cabinet!** 

We can not be responsible for any expenses incurred as a result of the end user or contractor not following this guideline.



# **SpecSheet - 36" Simplicity Vanity, LH Drawers**



Basin placement range varies with brand and model. Shown is for Kohler 2210.

#### Internal Divider

**36" Vanity** Left hand drawers

36" wide 34½" tall 21" or 18" front-to-back





#### **Internal Dividers**