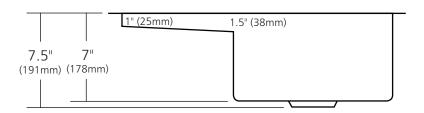

## **PRODUCT DETAILS**

- 24" x 15" x 7.5" OD (610mm x 381mm x 191mm)
- Basin: 13" x 13" x 7" ID (330mm x 330mm x 178mm)
- Hand hammered 16 gauge recycled copper
- 3.5" (89mm) drain opening
- Dimensions are not exact and may vary  $\pm \frac{1}{2}$ " (13mm)