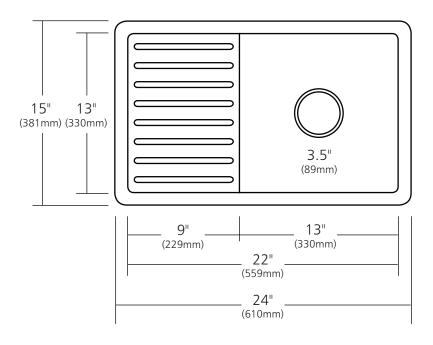

## **PRODUCT DETAILS**

- 24" x 15" x 7.5" OD (610mm x 381mm x 191mm)
- Basin: 13" x 13" x 7" ID (330mm x 330mm x 178mm)
- Hand hammered 16 gauge recycled copper
- 3.5" (89mm) drain opening
- Dimensions are not exact and may vary  $\pm \frac{1}{2}$ " (13mm)