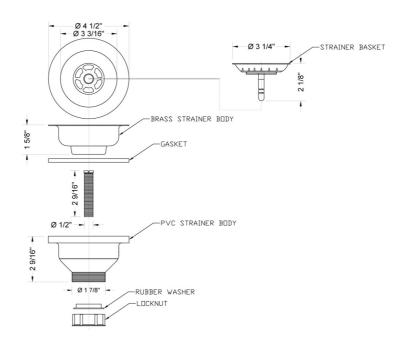

## SPECIFICATION DRAWING:

## **FEATURES:**

- $\bullet$  4  $^{1}/_{2}$ " diameter complete post-type sink strainer assembly
- ABS body with stainless steel basket & flange
- Adjusts to fit sinks up to 2" thick
- Fits most kitchen sink brands
- Spring loaded ball detent with positive open position
- Includes 2<sup>1</sup>/<sub>2</sub>" adjustment screw for thick sinks
- Post extension available (P/N 2804-XL-POST), allows for a max extension of 3". Contact JACLO for pricing & availability.