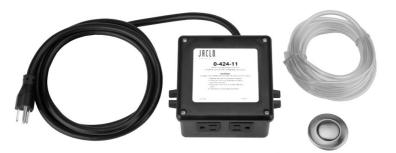

## Waste Disposal Round Air Switch Model #:2834-

## **FEATURES:**

- Air activated
- UL listed
- Easy installation
- Works with all continuous feed waste disposals with power cords
- Comes with 3 ft. power cord to allow easy placement of unit
- Round air switch
- Maximum deck thickness 1 <sup>5</sup>/<sub>8</sub>"