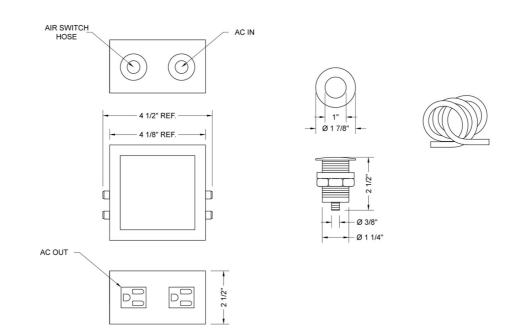

- Comes with 3 ft. power cord to allow easy placement of unit
- Round air switch
- Maximum deck thickness 1 <sup>5</sup>/<sub>8</sub>"



## **AVAILABLE FINISHES:**

Polished Chrome (PCH) Satin Nickel (SN) Polished Nickel (PN) Oil-Rubbed Bronze (ORB) Polished Brass (PB) Vintage Bronze (VB) Satin Gold (SG) White (WH) Almond (ALD) Coral (COR) Lilac (LAC) Plum (PLM) Graphite (GPH)

Satin Chrome (SC) Pewter (PEW) Antique Brass (AB) Satin Brass (SB) Polished Gold (PG) Unlacquered Brass (ULB) Amber (AMB) Mint Green (GRN) Light Blue (LBL) Pink (PNK) Aged Unlacquered Brass (AUB)

Bronze Umber (BU) Caramel Bronze (CB) Antique Copper (ACU) Polished Copper (PCU) Matte Black (MBK) Black Nickel (BKN) Satin Cooper (SCU) Azure Blue (AZB) Stone Grey (GRY) Limon (LIM) Red (RED)

## SPECIFICATION DRAWING: