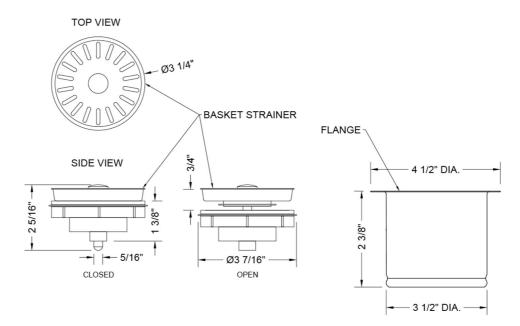

ique Copper (ACU)  |
| Oil-Rubbed Bronze (ORB) | Polished Brass (PB)          | Polished Copper (PCU) |
| Vintage Bronze (VB)     | Satin Brass (SB)             | Matte Black (MBK)     |
| Satin Gold (SG)         | Polished Gold (PG)           | Black Nickel (BKN)    |
| White (WH)              | Unlacquered Brass (ULB)      | Satin Cooper (SCU)    |
| Almond (ALD)            | Amber (AMB)                  | Azure Blue (AZB)      |
| Coral (COR)             | Mint Green (GRN)             | Stone Grey (GRY)      |
| Lilac (LAC)             | Light Blue (LBL)             | Limon (LIM)           |
| Plum (PLM)              | Pink (PNK)                   | Red (RED)             |
| Graphite (GPH)          | Aged Unlacquered Brass (AUB) |                       |

## **SPECIFICATION DRAWING:**