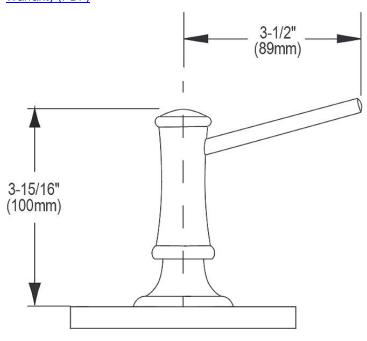

## PRODUCT SPECIFICATIONS

| Material:   | Brass                                                                                |
|-------------|--------------------------------------------------------------------------------------|
| Finish:     | Brushed Nickel (NK), Chrome (CR),<br>Oil Rubbed Bronze (RB),<br>Polished Nickel (PN) |
| Dimensions: | 2" x 4-1/2" x 15-3/16"                                                               |

Special Note: One 1-1/4" (32mm) faucet hole required