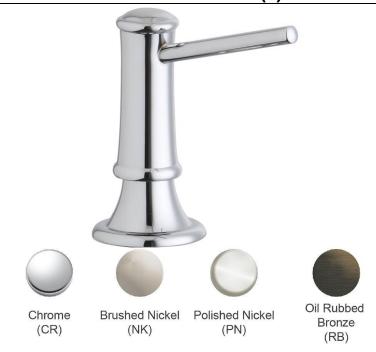

## PRODUCT SPECIFICATIONS

| Material:   | Brass                                                                                |
|-------------|--------------------------------------------------------------------------------------|
| Finish:     | Brushed Nickel (NK), Chrome (CR),<br>Oil Rubbed Bronze (RB),<br>Polished Nickel (PN) |
| Dimensions: | 2" x 4-1/2" x 15-3/16"                                                               |