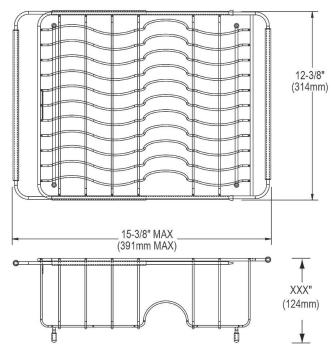

## **PRODUCT SPECIFICATIONS**

Elkay Stainless Steel 15-3/8" x 12-3/8" x 5-7/16" Rinsing Basket. Overall dimensions are 15-3/8" x 12-3/8" x 5-7/16". Made of Stainless Steel.

Custom designed rinsing baskets are:

| Material:          | Stainless Steel             |
|--------------------|-----------------------------|
| Finish:            | Polished Stainless Steel    |
| Dimensions:        | 15-3/8" x 12-3/8" x 5-7/16" |
| Fits Bowl Size(s): | 13-1/2" x 15" to 20" x 18"  |