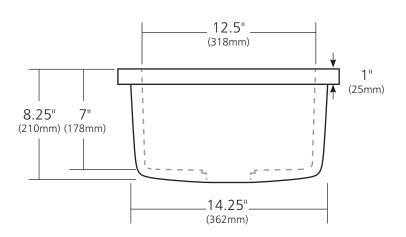

### **PRODUCT DETAILS**

- 16" x 8.25" OD (406mm x 210mm)
- 12.5" x 7" ID (318mm x 178mm)
- 3.5" (89mm) drain opening
- Handcrafted from sustainable NativeStone™
- Sealed with impermeable nano sealer