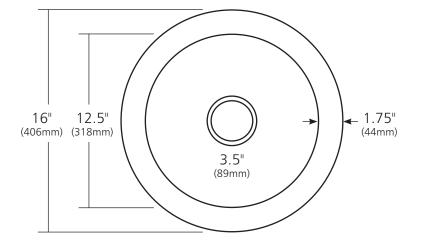

### **PRODUCT DETAILS**

- 16" x 8.25" OD (406mm x 210mm)
- 12.5" x 7" ID (318mm x 178mm)
- 3.5" (89mm) drain opening
- Handcrafted from sustainable NativeStone™
- Sealed with impermeable nano sealer