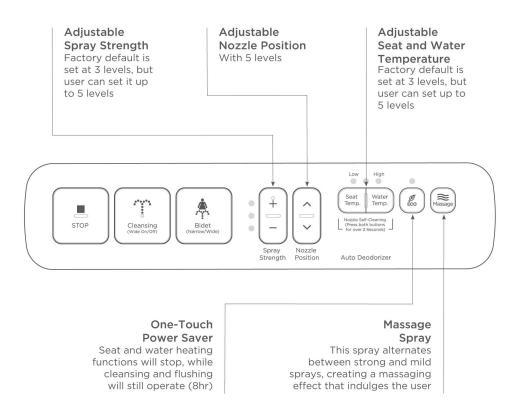

#### □ 8013A80GPC-020

- · Simple design for use with most elongated bowls
- Slow-close seat and lid
- One button push that allows the user to easily detach the seat for convenient cleaning of hard-to-reach areas
- One-touch power save (8 hours)
- Two independent self-cleaning water spray nozzles for front and rear cleansing
- 5 nozzle positions to personalize your cleansing experience
- The heated seat function has 5 levels: 3 preset and 2 additional customer settings. Temperature can be easily adjusted for comfort
- The deodorizer uses active charcoal to reduce the odors in the bowl. Operation begins once the user sits down on the seat and continues for 5 seconds after the user stands up
- The massage feature alternates between strong and mild sprays, creating a massaging effect that indulges the user. Posterior spray only
- Self-cleaning nozzles are rinsed with water before and after cleansing
- Color-matched remote control included

## **SIDE PANEL**