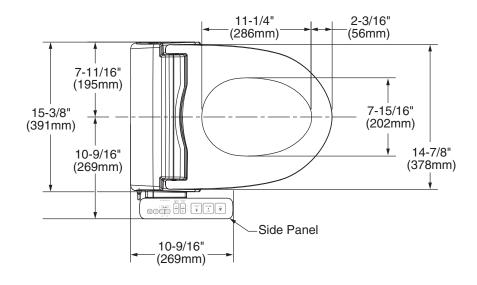

ons:**

21-1/16" x 18-9/16" x 6-7/8" (536 x 472 x 173mm)

# **Available Spare Parts**

- 760241-200.0070A Mounting Kit
- 760240-200.0070A Bidet Shield



SEE REVERSE FOR ROUGHING-IN DIMENSIONS AND PRODUCT SPECIFICATIONS

To Be Specified:

□ Color: □ 020 White

# **Compliance Certifications -**

# Meets or Exceeds the Following Specifications:

- ASME A112.4.2/CSA B45.16
- Personal Hygiene and Health Care Appliances UL 1431
- Motor-operated appliances (household and commercial) CSA C22.2 No. 68-14
- Update No. 3
- Household Cooking and Liquid-Heating Appliances CSA C22.2 No. 64-14

## Certifications:

- IAPMO(cUPC)
- State of Massachusetts

## Code Compliance:

- UPC
- IPC
- NSPC
- NPC Canada



# Advanced Clean AC 1.0 SpaLet® Seat With Side Panel Operation BIDET SEAT

## **SIDE PANEL**