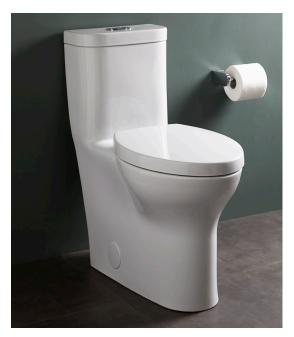

# EQUILITY<sup>™</sup> (Formerly LYNDON®) ONE-PIECE RIGHT HEIGHT® ELONGATED DUAL FLUSH TOILET

### FEATURES

- Elongated bowl design
- Vitreous china
- 12" (305 mm) rough-in
- Siphon action jetted bowl with smooth-sided, concealed trapway
- High efficiency, dual flush, low consumption 1.28 gpf/4.8 Lpf conserving flush 1.0 gpf/3.8 Lpf
- EverClean<sup>®</sup> surface inhibits the growth of stain- and odor-causing bacteria, mold, and mildew on the surface
- Fully glazed
- Rim height at 16-1/2" (419 mm) for accessible application
- Durable slow-close seat made of polypropylene plastic
- 3" Flush valve
- Colored-matched bolt hole covers
- Chrome top mounted push button actuator

#### NOMINAL DIMENSIONS

30-3/16" x 14" x 30-13/16" (767 x 356 x 783 mm)

#### COLORS/FINISHES

Canvas White (415)