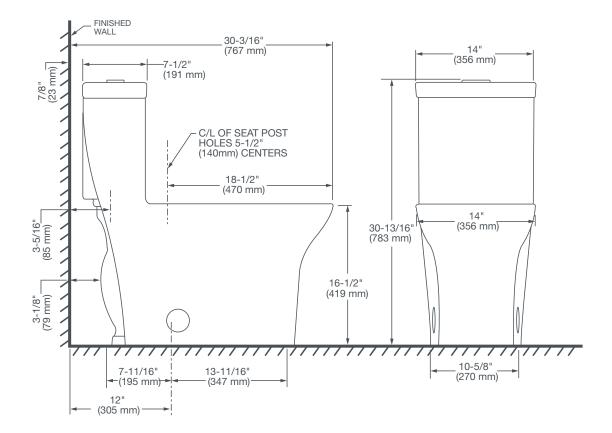

#### DIMENSIONS

#### NOTES:

This toilet is designed to rough-in at a minimum dimension of 12" (305 mm) from finished wall to C/L of outlet. Supply not included with fixture and must be ordered separately.

Dimensions shown for location of supply is suggested.

#### **IMPORTANT:**

Dimensions of fixtures are nominal and may vary within the range of tolerance established by ANSI Standard A112.19.2.

These measurements are subject to change or cancellation. No responsibility is assumed for use of superseded or voided pages.