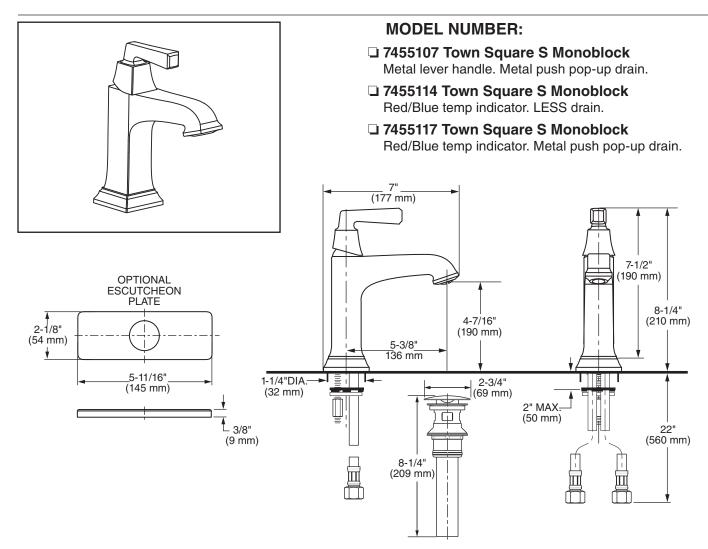

## Town Square® S **Single Control Lavatory Faucet**

#### **GENERAL DESCRIPTION:**

- Cast brass spout
- Washerless 35mm ceramic disc valve cartridge with integral hot limit safety stop.
- Integrated 24" braided supply hoses with 3/8" compression connections
- Brass push pop-up drain
- 1.2 gpm/4.5 L/min maximum flow rate

#### SUGGESTED SPECIFICATION

Single control lavatory faucet shall feature a brass body and metal lever handle. Fitting shall be equipped with flexible supplies with 3/8" compression connectors. Shall also feature washerless ceramic disc valve cartridge with an integral hot limit safety stop. Shall also feature a metal drain body. Fitting shall be American StandardModel # 74551xx.\_

### **CODES AND STANDARDS**

These products meet or exceed the following codes and standards:

ANSI A117.1 ASME A112.18.1 CSA B125.1 NSF 61/Section 9 NSF 372

|                   |                                              |              | Finish Options     |                          |                    |                  |
|-------------------|----------------------------------------------|--------------|--------------------|--------------------------|--------------------|------------------|
| Duaduat           |                                              |              | Polished<br>Chrome | PVD<br>Brushed<br>Nickel | Polished<br>Nickel | Legacy<br>Bronze |
| Product<br>Number | Description                                  |              | 002                | 295                      | 013                | 278              |
| 7455107           | Town Square S Single Control Monoblock.      | ( <u>§</u> ) |                    |                          |                    |                  |
| 7455114           | Monoblock with Red/Blue markings.            |              |                    |                          |                    |                  |
| 7455117           | Monoblock with Red/Blue markings LESS drain. |              |                    |                          |                    |                  |