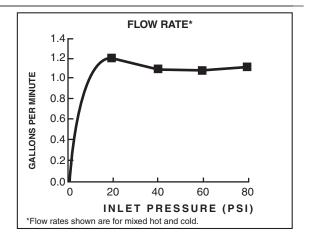

#### **GENERAL DESCRIPTION:**

- Cast brass spout
- Washerless 35mm ceramic disc valve cartridge with integral hot limit safety stop.
- Integrated 24" braided supply hoses with 3/8" compression connections
- Brass push pop-up drain
- 1.2 gpm/4.5 L/min maximum flow rate