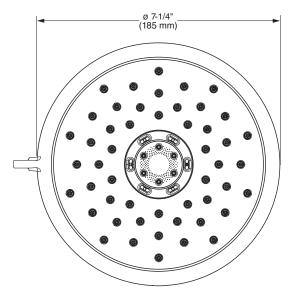

### **GENERAL DESCRIPTION:**

Showerhead adjusts from Drench to Sensitive to jet to Massage. Permanent built-in compensating flow control device. 1.8 gpm/6.8 L/min. maximum flow rate.