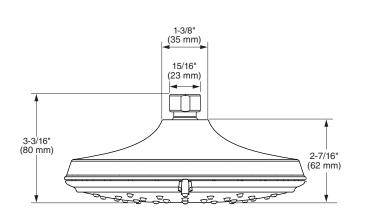

### **GENERAL DESCRIPTION:**

Showerhead adjusts from Drench to Sensitive to jet to Massage. Permanent built-in compensating flow control device. 1.8 gpm/6.8 L/min. maximum flow rate.

### SUGGESTED SPECIFICATION

Showerhead shall feature 4 spray functions with maximum 1.8 gpm/6.8 L/min flow rate. Fitting shall be American Standard Model # 9138074.

© 2018 AS America, Inc. 8/18