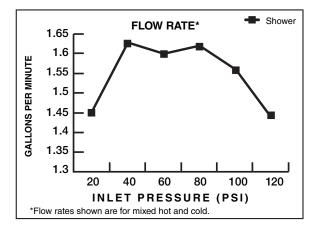

### **GENERAL DESCRIPTION:**

Showerhead adjusts from Drench to Sensitive to jet to Massage. Permanent built-in compensating flow control device. 1.8 gpm/6.8 L/min. maximum flow rate.

### **PRODUCT FEATURES:**

Water Saving: WaterSense certified.

**Pressure Compensating Flow Control Device:** Provides consistent flow over a wide pressure range.

**Variety of Spray Functions:** Allows the user to select the spray functions best suited to their needs.