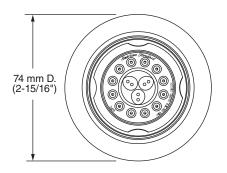

#### **GENERAL DESCRIPTION:**

Flush mount body spray. Swivel spray with adjustable spray pattern automatically extends when water is turned on and auto retracts when water is turned off. Spray pattern adjusts from full spray to combination to massage. Spray position adjusts up to 15° in any direction. Easy clean spray nozzles. Brass escutcheon. Fits wall cavity using standard 2" x 4" studs. Installs as one piece. Plaster guard serves as a rough-in guide and pipe plug. 1.5 gpm/5.7 L/min. maximum flow rate.

#### **PRODUCT FEATURES:**

Flush Mount: Clean look.

**Adjustable Spray Pattern:** 3 spray options to customize shower experience to personal taste.

**Simple Spray Adjustment:** Spray position adjusts up to 15° in any direction.