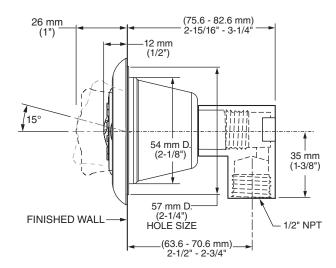

#### **GENERAL DESCRIPTION:**

Flush mount body spray. Swivel spray with adjustable spray pattern automatically extends when water is turned on and auto retracts when water is turned off. Spray pattern adjusts from full spray to combination to massage. Spray position adjusts up to 15° in any direction. Easy clean spray nozzles. Brass escutcheon. Fits wall cavity using standard 2" x 4" studs. Installs as one piece. Plaster guard serves as a rough-in guide and pipe plug. 1.5 gpm/5.7 L/min. maximum flow rate.

#### **PRODUCT FEATURES:**

Flush Mount: Clean look.

**Adjustable Spray Pattern:** 3 spray options to customize shower experience to personal taste.

**Simple Spray Adjustment:** Spray position adjusts up to 15° in any direction.

One Piece Installation: No loose parts to lose or reassemble on site.

**Easy Clean Spray Nozzles:** Easily clean lime and calcium buildup.