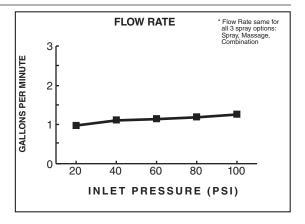

#### **GENERAL DESCRIPTION:**

Flush mount body spray. Swivel spray with adjustable spray pattern automatically extends when water is turned on and auto retracts when water is turned off. Spray pattern adjusts from full spray to combination to massage. Spray position adjusts up to 15° in any direction. Easy clean spray nozzles. Brass escutcheon. Fits wall cavity using standard 2" x 4" studs. Installs as one piece. Plaster guard serves as a rough-in guide and pipe plug. 1.5 gpm/5.7 L/min. maximum flow rate.