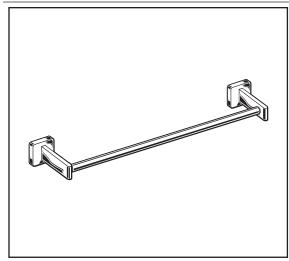

Style That Works Better

## **MODEL NUMBER:**

- **3335.018 18" Towel Bar**
- 8335.024 24" Towel Bar

## **PRODUCT FEATURES:**

**Materials of Construction:** Metal construction for durability & long life. Brass Rod.

Concealed Mounting: No exposed set screws.

Easy to Install

**Durability of Finishes:** Chrome and PVD finishes will never tarnish.