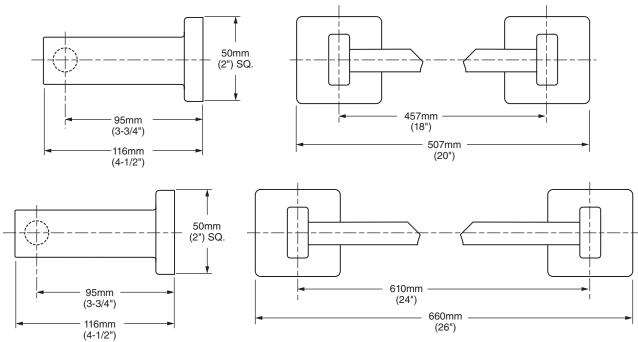

## **MODEL NUMBER:**

- **3335.018 18" Towel Bar**
- 8335.024 24" Towel Bar

## SUGGESTED SPECIFICATION:

18" and 24" Towel Bar shall feature metal construction with tarnish - free PVD finish. Rod shall be brass. Shall feature concealed mounting with no exposed set screws. Towel Bar shall be American Standard Model # 8335.\_\_\_\_.\_\_\_.