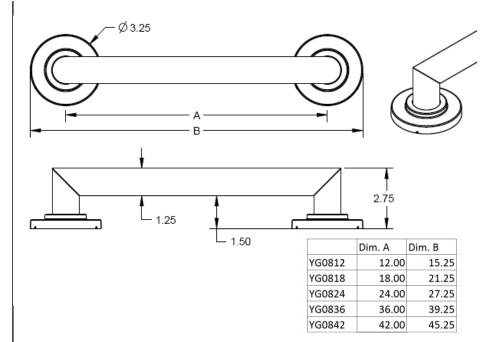

# **Arris™ Technical Specification**

# Grab Bar

YG0812/YG0818/YG0824/YG0836/YG0842

### **Stock Numbers:**

- □ YG0812CH 12" Grab Bar Chrome Finish
- □ YG0818CH 18" Grab Bar Chrome Finish
- □ YG0824CH 24" Grab Bar Chrome Finish
- □ YG0836CH 36" Grab Bar Chrome Finish
- □ YG0842CH 42" Grab Bar Chrome Finish
- ☐ YG0812BN 12" Grab Bar Brushed Nickel Finish
- YG0818BN 18" Grab Bar Brushed Nickel Finish
- □ YG0824BN 24" Grab Bar Brushed Nickel Finish
- ☐ YG0836BN 36" Grab Bar Brushed Nickel Finish
- ☐ YG0842BN 42" Grab Bar Brushed Nickel Finish

### **Materials:**

**Grab Bar posts and bars** are constructed of stainless steel.

## Compliance:

- ADA, ANSI, ASTM, CSA
- Tested to 500 lbs. pull

## **Dimensions:**



### **Installation Instructions:**

- 1. Please note that screws MUST be mounted into a wood stud for secure installation.
- Decide whether you would like to position your grab bar horizontally, vertically or at an angle, remembering that BOTH ends of the grab bar MUST be positioned over a wood stud (unless using secure mount anchors).
- For easier installation and mounting remove 3 setscrews from each flange and remove bar from SecureMount™ Flange.
- 4. Remove cover and re-assemble flange to bar by tightening 3 set screws.
- 5. Place grab bar and mark three mounting locations on each of the two grab bar flanges with a pencil.
- 6. Drill 1/8 diameter pilot holes at each screw location. Make sure to drill into the stud.
- Install 3 screws and washers each SecureMount™ flange and tighten u